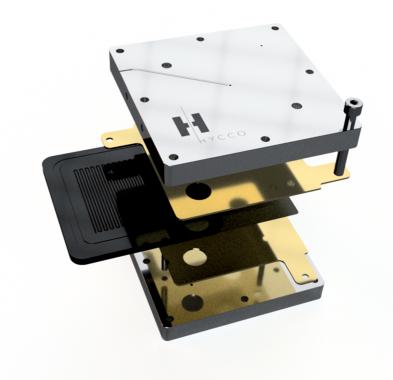

# SINGLE CELL FIXURE FOR LT & HT-PEMFCs

HYCCO single cell fixture is a reliable PEM cell compatible with low and high temperature fuel cells application. The cell comes in a 25 or 50cm<sup>2</sup> active area size, but can also be highly customised

## **FLEXIBILITY**

The cell fixture can use any bipolar plate thickness, down to plates less than 1 mm thick plates. Monopolar plate, MEAs, spacers, and gaskets can be shipped along with the cell fixture so you are ready for testing.

### **CUSTOM DESIGN**

The monopolar plate can be milled graphite or HYCCO material. We can completely redesign your flow field so it's consistent with your operating conditions (current density, pressure drop targets etc...). The fixture itself can be highly customized so there is no limitation while testing.

### **RELIABLE FEATURES**

- Reliable cell with gold platted current collectors
- Off the shelf 4 and 9 serpentine design. Custom flow field design is possible. Can be shipped with gasket, spacers, MEAs...
- Full functionnal kit with end plates, thermocouples, gas manifolds, insulation sheet, screws kit, o-rings.
  Comes with spare parts so you are backed up.