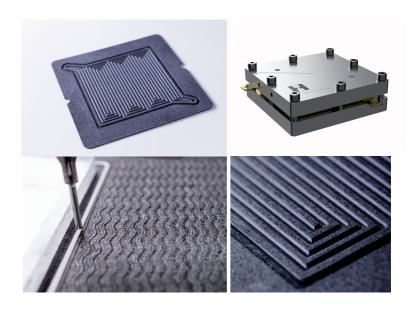

### **CUSTOM DESIGN**

The monopolar plate can be milled graphite or HYCCO material. We can completely redesign your flow field so it's consistent with your operating conditions (current density, pressure drop targets etc...). The fixture itself can be highly customized so there is no limitation while testing.

### **RELIABLE FEATURES**

- Reliable cell with gold platted current collectors
- Off the shelf 4 and 9 serpentine design. Custom flow field design is possible. Can be shipped with gasket, spacers, MEAs...
- Full functionnal kit with end plates, thermocouples, gas manifolds, insulation sheet, screws kit, o-rings.
  Comes with spare parts so you are backed up.